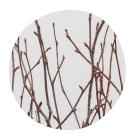

# **Amaryllis**

Spruce Top

Birch Twigs

Birch Pole

Ornament Ball, Red Matte

Ornament Ball, Red Shiny

Crabapple Pick, Red

Pinecones

### **Icicle**

Spruce Top

Birch Twigs

Birch Pole

Ornament Ball, Silver Shiny

Ornament Ball, Gold Shiny

Crabapple Pick, Cream

Pinecones, Frosted