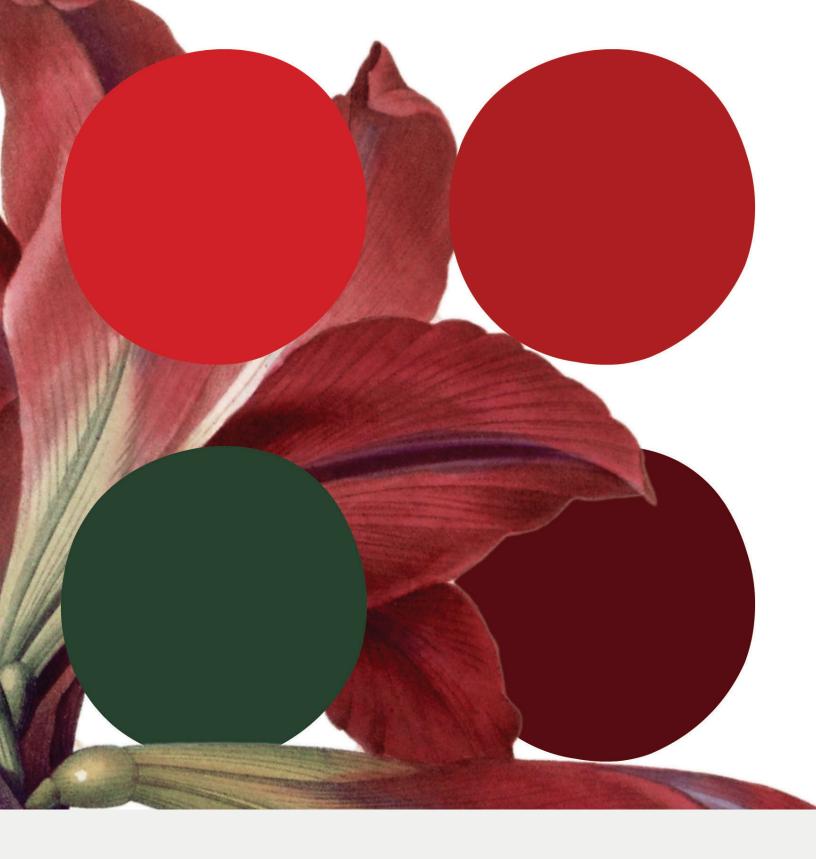

# **Amaryllis**

elegant - regal - luxurious

The scent of pine mingles with the faint aroma of spiced mulled wine, adding a lush, festive touch to the air. The soft lull of classic holiday carols plays in the background and in the corner of the room stands a majestic tree. Each branch is adorned with delicate glass ornaments that catch and reflect the soft ambient light, casting a magical glow throughout the space. Beneath its boughs lay pre-wrapped gifts, each carefully tied with care. A crackling fire in the hearth completes the scene, its gentle flames dancing in a mesmerizing display of light.

# **Amaryllis**

Spruce Top

Birch Twigs

Birch Pole

Ornament Ball, Red Matte

Ornament Ball, Red Shiny

Crabapple Pick, Red

Pinecones