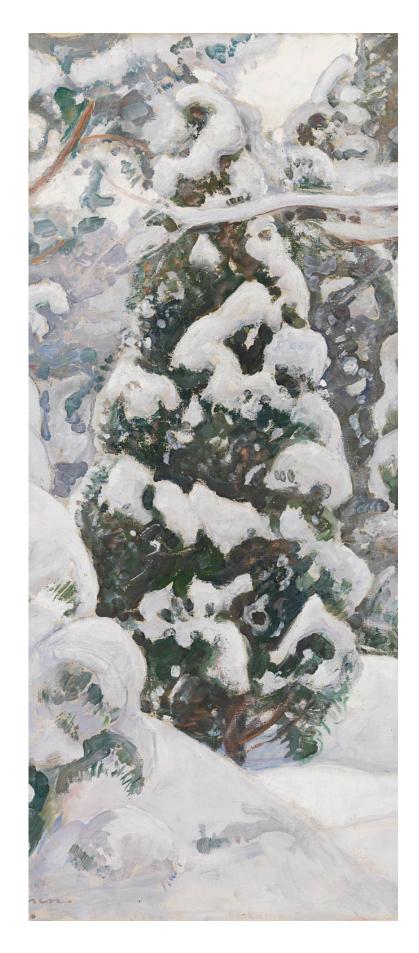

#### **lcicle**

frozen - serene - opaque

The woods sparkle as frosted branches are draped in fresh icicles, while snow falls silently, offering a peaceful retreat. The opaque frost on windows and the stillness of the icy world invite you to pause and appreciate the quiet majesty of winter. This collection captures the serene beauty of a frosty morning, where every element, from the glistening snow to the soothing act of gathering wood for the fire, evokes a sense of pure serenity and a peaceful escape from the hustle and bustle of the season.